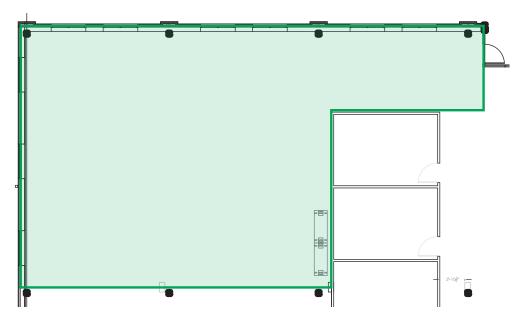

FOR LEASE

## **SOUTHLAKE CENTER**

714 S. LAKE DR. | LEXINGTON, SC 29072





www.cbre.us/columbia

### PROPERTY **OVERVIEW**

Southlake Center is a  $\pm 41,953$  square foot Class B office building in a convenient Lexington location with great accessibility. The building is situated in close proximity to I-20 and Downtown Lexington, as well as Lexington Medical Center, the Lexington County Municipal Complex, and Lake Murray.

- Available for lease:
  - Suite 225:  $\pm 2,371$  rentable square feet
- Direct exterior entrances to suites
- Excellent parking ratio of 6.67/1,000 RSF
- Building and monument signage opportunities available
- Lease rate: \$14.50- \$16.50 per square foot, net of utilities and janitorial



### SUITE 225 | ±2,371 RSF







# SOUTHLAKE CENTER

714 S. LAKE DR. | LEXINGTON, SC 29072

### **MARIE DIECKMANN**

Senior Associate +1 803 744 5091 marie.dieckmann@cbre.com

### **AARON DUPREE**

First Vice President +1 803 744 6859 aaron.dupree@cbre.com

#### **CBRE | COLUMBIA**

1333 Main Street, Suite 210 Columbia, SC 29201 +1 803 779 7777

© 2020 CBRE, Inc. All rights reserved. This information has been obtained from sources believed reliable, but has not been verified for accuracy or completeness. You should conduct a careful, independent investigation of the property and verify all information. Any reliance on this information is solely at your own risk. CBRE and the CBRE logo are service marks of CBRE, Inc. All other marks displayed on this document are the property of their respective owners, and the use of