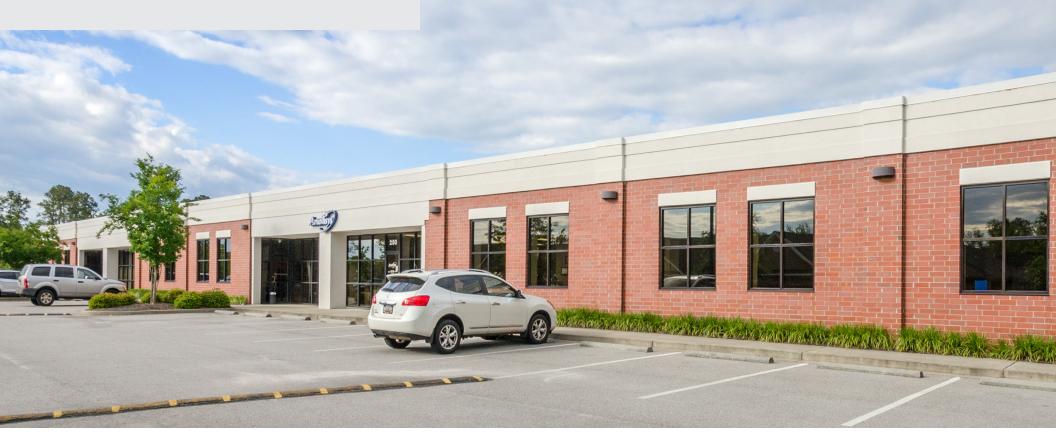

### PROPERTY **OVERVIEW**

Southlake Center is a  $\pm 41,953$  square foot Class B office building in a convenient Lexington location with great accessibility. The building is situated in close proximity to I-20 and Downtown Lexington, as well as Lexington Medical Center, the Lexington County Municipal Complex, and Lake Murray.

- Available for lease:
  - Suite 225:  $\pm 2,371$  rentable square feet
- Direct exterior entrances to suites
- Excellent parking ratio of 6.67/1,000 RSF
- Building and monument signage opportunities available
- Lease rate: \$14.50- \$16.50 per square foot, net of utilities and janitorial