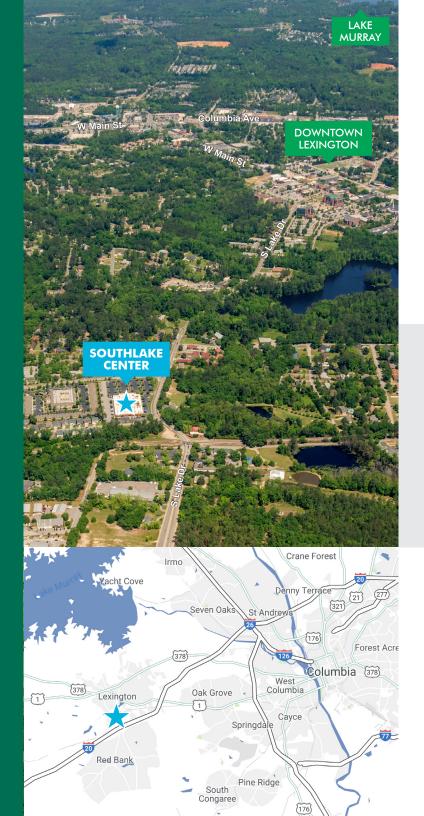

### PROPERTY **OVERVIEW**

Southlake Center is a  $\pm 41,953$  square foot Class B office building in a convenient Lexington location with great accessibility. The building is situated in close proximity to I-20 and Downtown Lexington, as well as Lexington Medical Center, the Lexington County Municipal Complex, and Lake Murray.